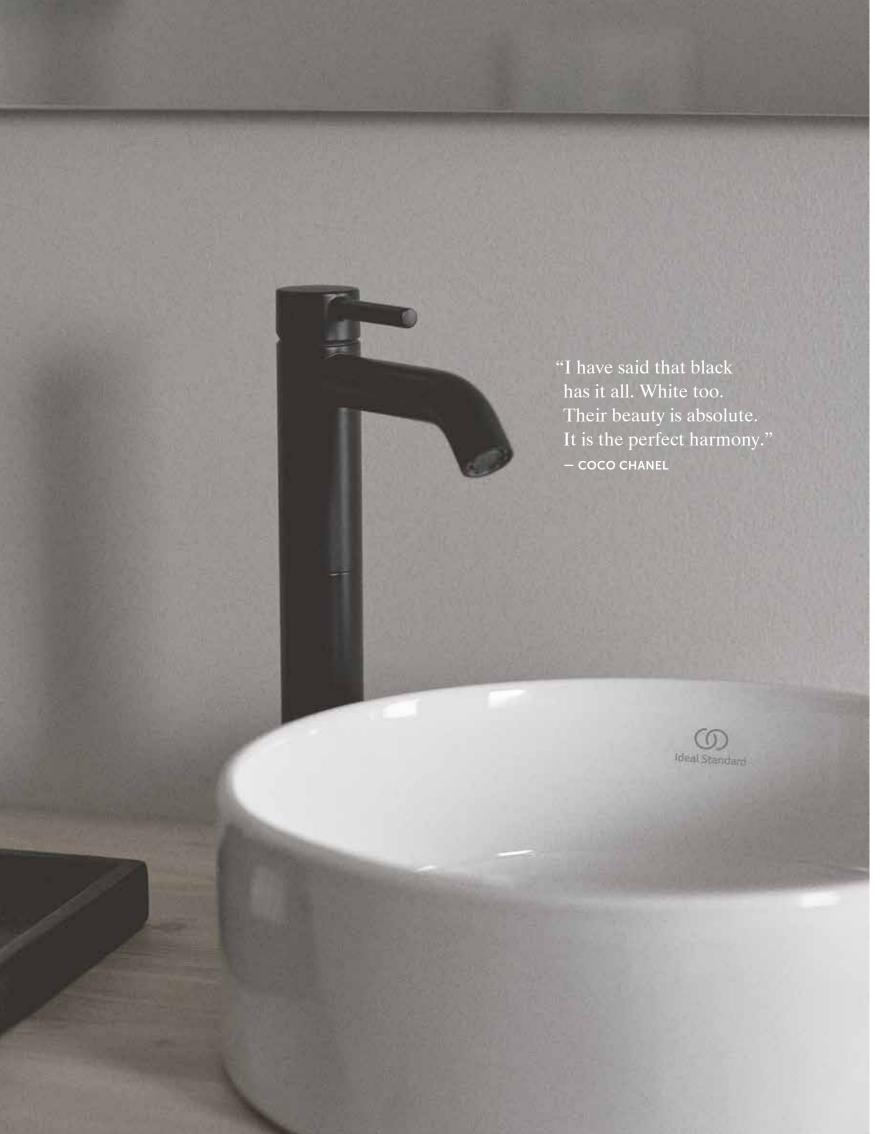

## Ceraline

CLEAN LINES
AND GENTLE ARCS
COATED IN
SILKY BLACK

With soft geometries and an organic, cylindrical shape Ceraline offers a timeless design. Drawing inspiration from Scandinavian styling, it's going to bring simple, minimalist beauty to your space. The silk black finish makes this

a bolder choice, but combined with natural materials and softer hues you achieve a perfect balance. Designed for everyday living, the higher spout brings comfort and convenience.