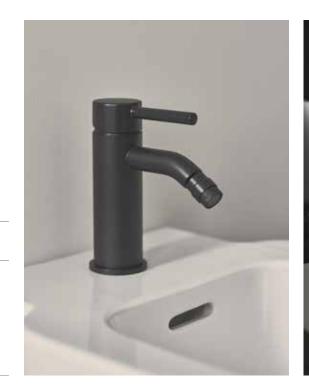

## Ceraline

CLEAN LINES
AND GENTLE ARCS
COATED IN
SILKY BLACK

With soft geometries and an organic, cylindrical shape Ceraline offers a timeless design. Drawing inspiration from Scandinavian styling, it's going to bring simple, minimalist beauty to your space. The silk black finish makes this

a bolder choice, but combined with natural materials and softer hues you achieve a perfect balance. Designed for everyday living, the higher spout brings comfort and convenience.