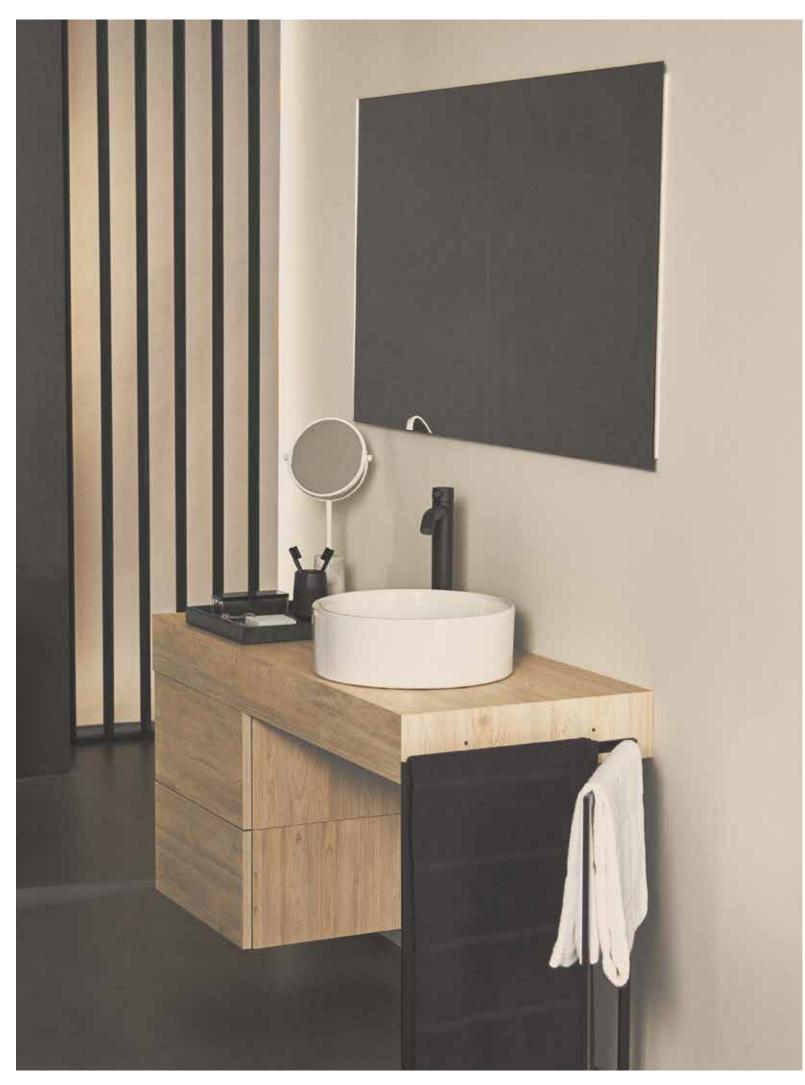

## Ceraline

CLEAN LINES
AND GENTLE ARCS
COATED IN
SILKY BLACK

With soft geometries and an organic, cylindrical shape Ceraline offers a timeless design. Drawing inspiration from Scandinavian styling, it's going to bring simple, minimalist beauty to your space. The silk black finish makes this

a bolder choice, but combined with natural materials and softer hues you achieve a perfect balance. Designed for everyday living, the higher spout brings comfort and convenience.