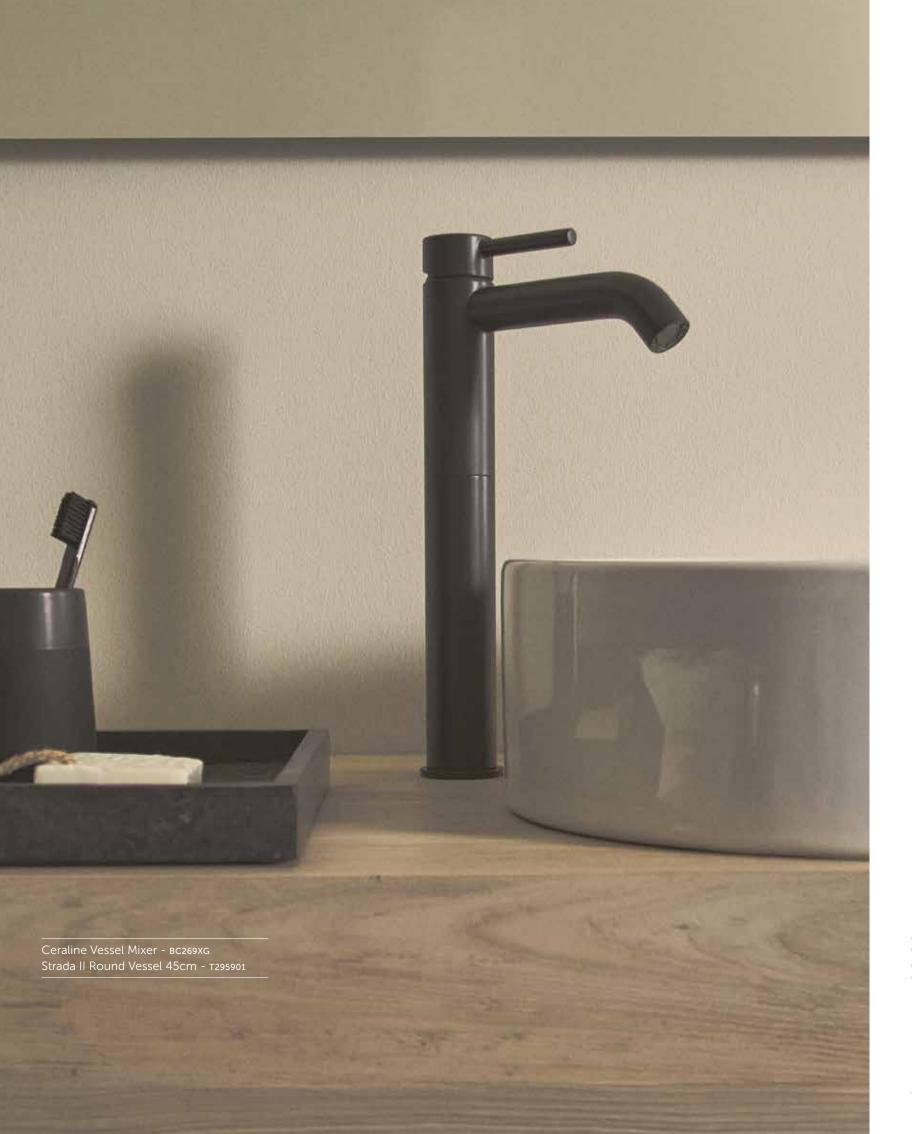

## Ceraline

CLEAN LINES
AND GENTLE ARCS
COATED IN
SILKY BLACK

With soft geometries and an organic, cylindrical shape Ceraline offers a timeless design. Drawing inspiration from Scandinavian styling, it's going to bring simple, minimalist beauty to your space. The silk black finish makes this

a bolder choice, but combined with natural materials and softer hues you achieve a perfect balance. Designed for everyday living, the higher spout brings comfort and convenience.